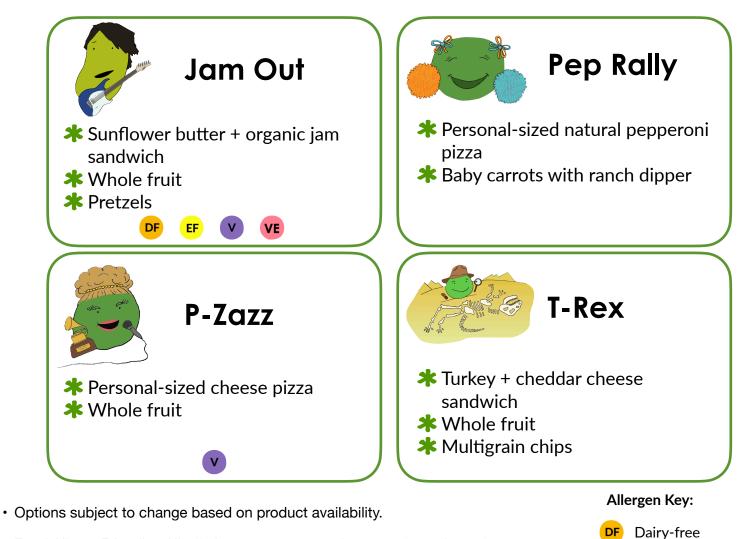

### **Field Trip Parent Order Form**

All lunches are \$9.00 and include a bottle of water. Meals can be made gluten-free for an additional charge. Prices are tax inclusive.

Food Allergy Friendly: All offerings are peanut and tree nut free, gluten-free substitutions are available, and we are hapPEA to accommodate other food allergies/ intolerances. Please alert your teacher/group leader about any specific food allergy/intolerance concerns.
EF Egg-free Vegetarian

. . .

Please fill out one order form per child. All meals are \$9.00. Gluten-free options are an additional charge.

Vegan

| Student Name:                    |                                       |  |
|----------------------------------|---------------------------------------|--|
| School/Group Name:               | Date of Trip:                         |  |
| Jam Out<br>Gluten-free (+\$1.00) | Pep Rally<br>Gluten-free (+\$2.50)    |  |
| P-Zazz<br>Gluten-free (+\$2.50)  | <b>T-Rex</b><br>Gluten-free (+\$1.00) |  |