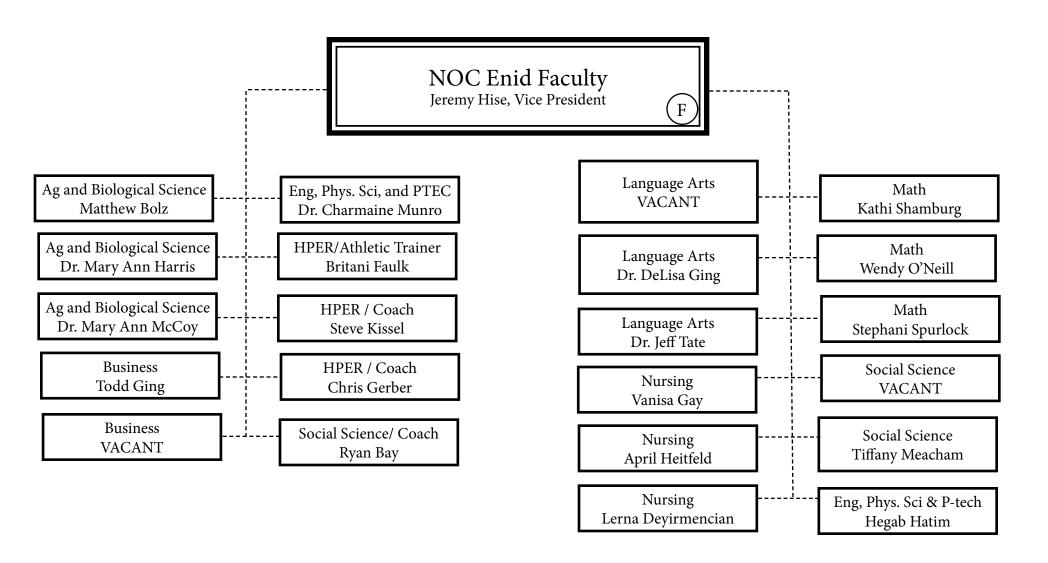

2025-2026 Organizational Chart

<sup>\*</sup> A-G on this chart reflects Executive Council members

<sup>\*</sup> Note: This document reflects only full-time employees and part-time employees with benefits.