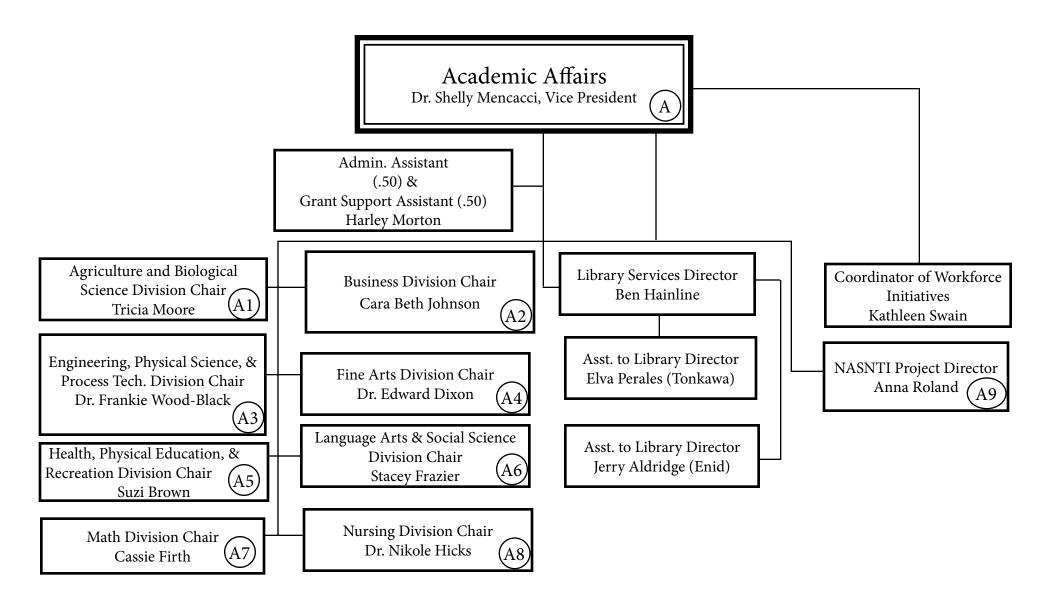

Page 9

Page 14

<sup>\*</sup> Succession Planning

NOC Life changing.

<sup>\*</sup> Succession Planning

<sup>\*</sup> Campus VP has oversight of daily activities of all Enid-based employees; refer to institutional organizational chart for direct reports.