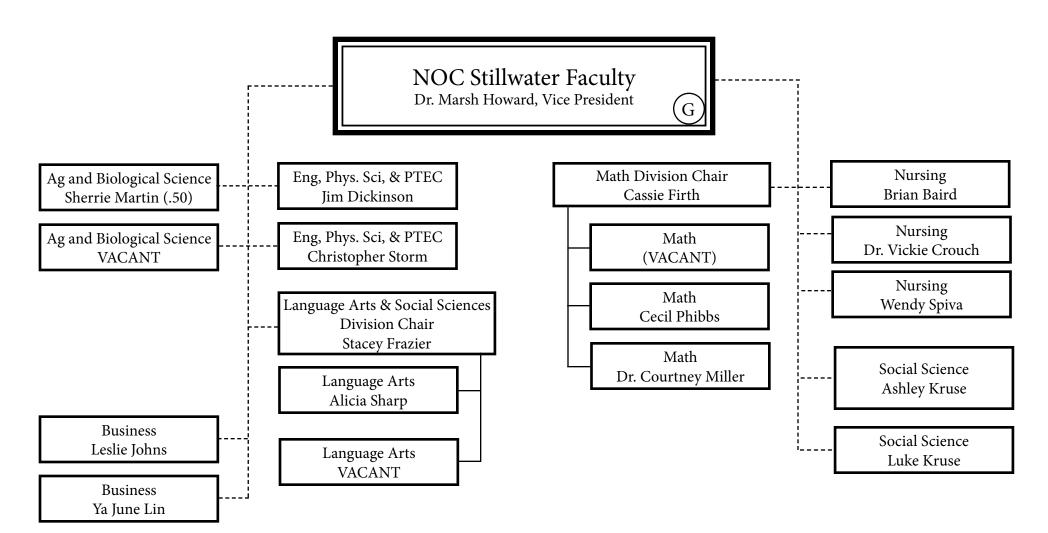

2025-2026 Organizational Chart

<sup>\*</sup> A-G on this chart reflects Executive Council members

<sup>\*</sup> Note: This document reflects only full-time employees and part-time employees with benefits.