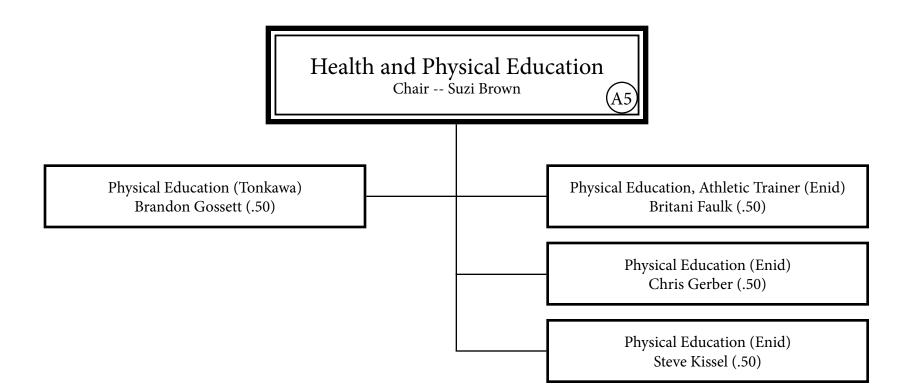

2025-2026 Organizational Chart

<sup>\*</sup> A-G on this chart reflects Executive Council members

<sup>\*</sup> Note: This document reflects only full-time employees and part-time employees with benefits.