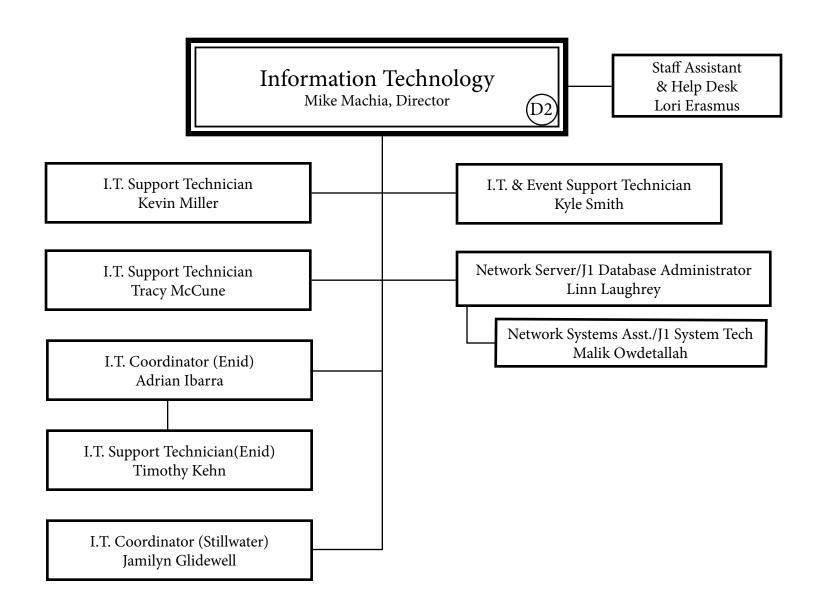

2025-2026 Organizational Chart

<sup>\*</sup> A-G on this chart reflects Executive Council members

<sup>\*</sup> Note: This document reflects only full-time employees and part-time employees with benefits.