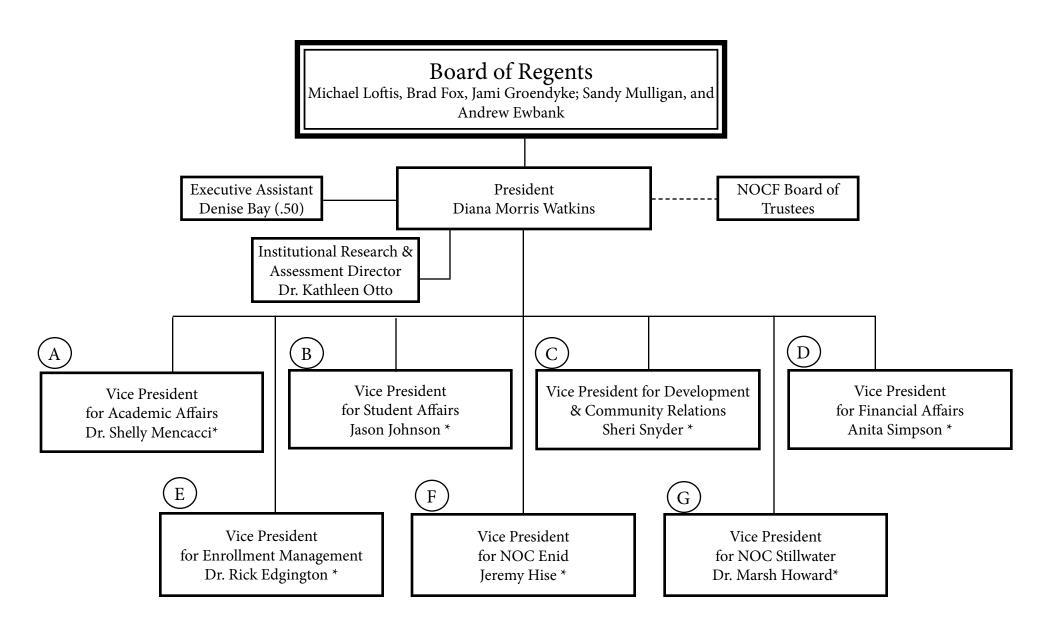

2025-2026 Organizational Chart

<sup>\*</sup> A-G on this chart reflects Executive Council members

<sup>\*</sup> Note: This document reflects only full-time employees and part-time employees with benefits.