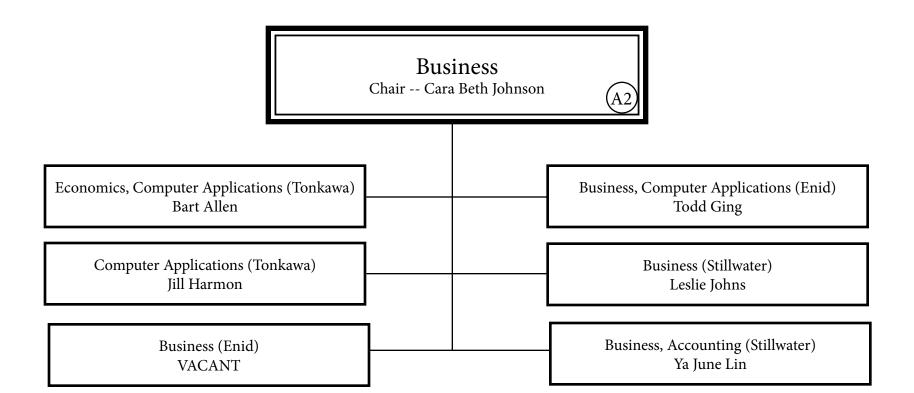

2025-2026 Organizational Chart

<sup>\*</sup> A-G on this chart reflects Executive Council members

<sup>\*</sup> Note: This document reflects only full-time employees and part-time employees with benefits.