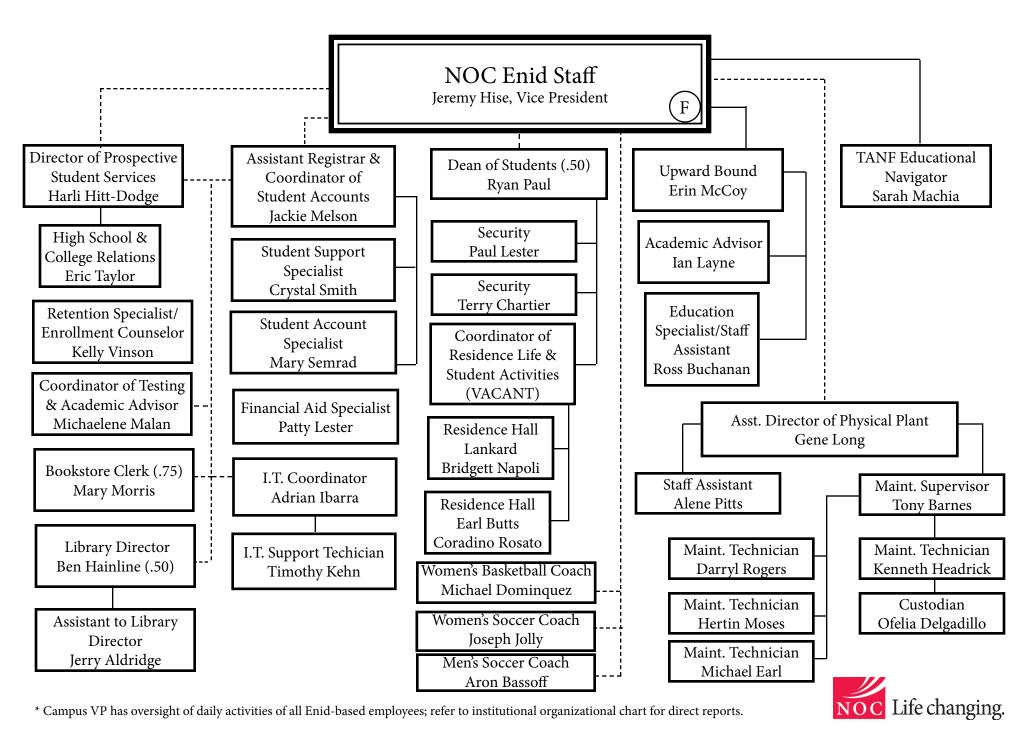

Page 9

Page 14

<sup>\*</sup> Succession Planning

NOC Life changing.

<sup>\*</sup> Succession Planning

<sup>\*</sup> Campus VP has oversight of daily activities of all Enid-based employees; refer to institutional organizational chart for direct reports.