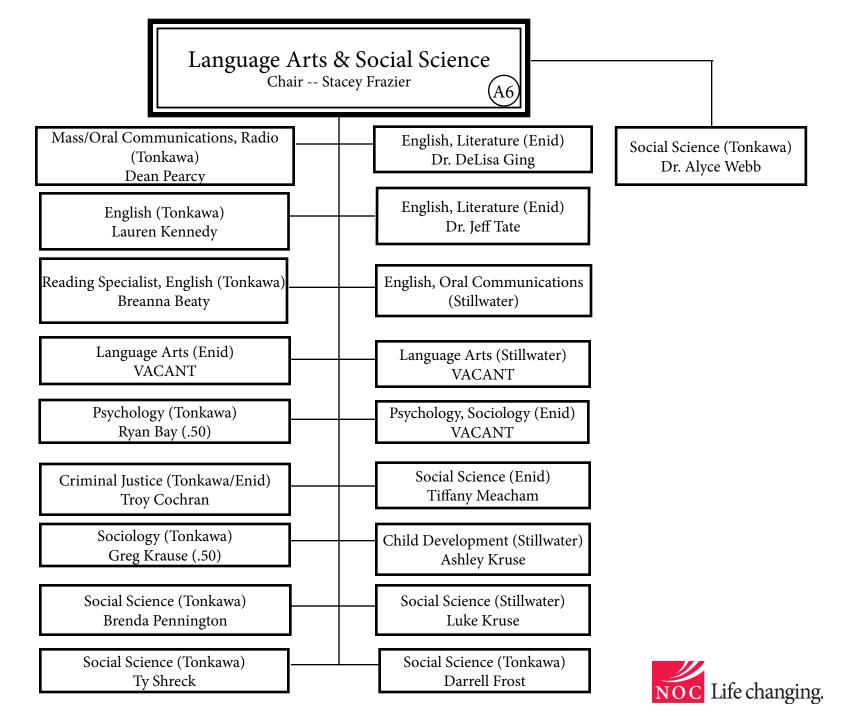

2025-2026 Organizational Chart

<sup>\*</sup> A-G on this chart reflects Executive Council members

<sup>\*</sup> Note: This document reflects only full-time employees and part-time employees with benefits.