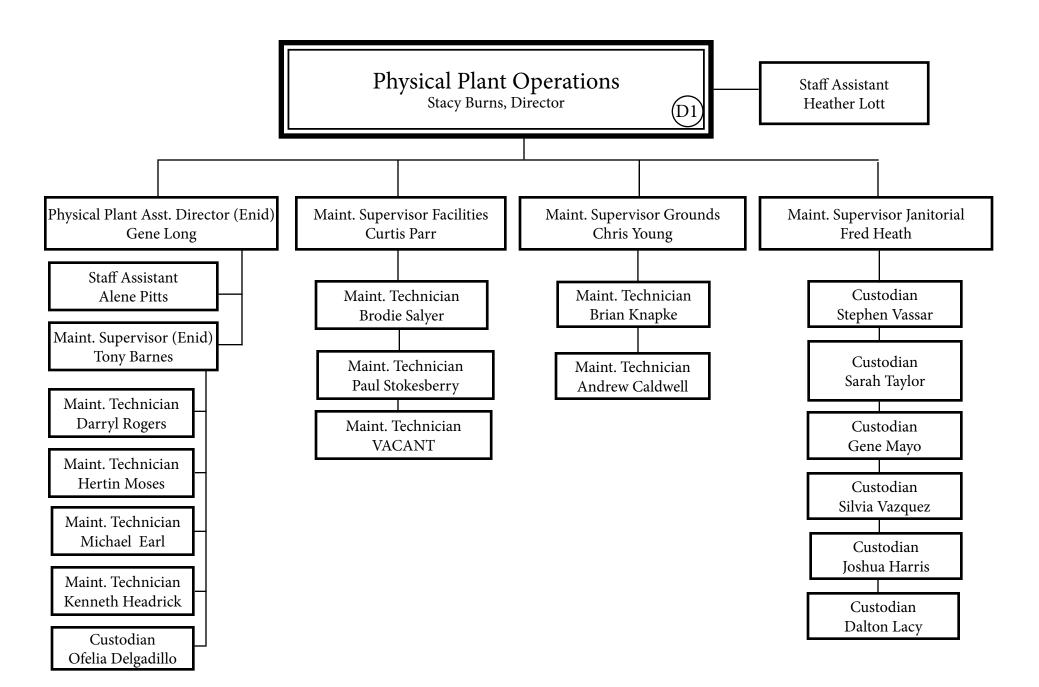

2025-2026 Organizational Chart

<sup>\*</sup> A-G on this chart reflects Executive Council members

<sup>\*</sup> Note: This document reflects only full-time employees and part-time employees with benefits.