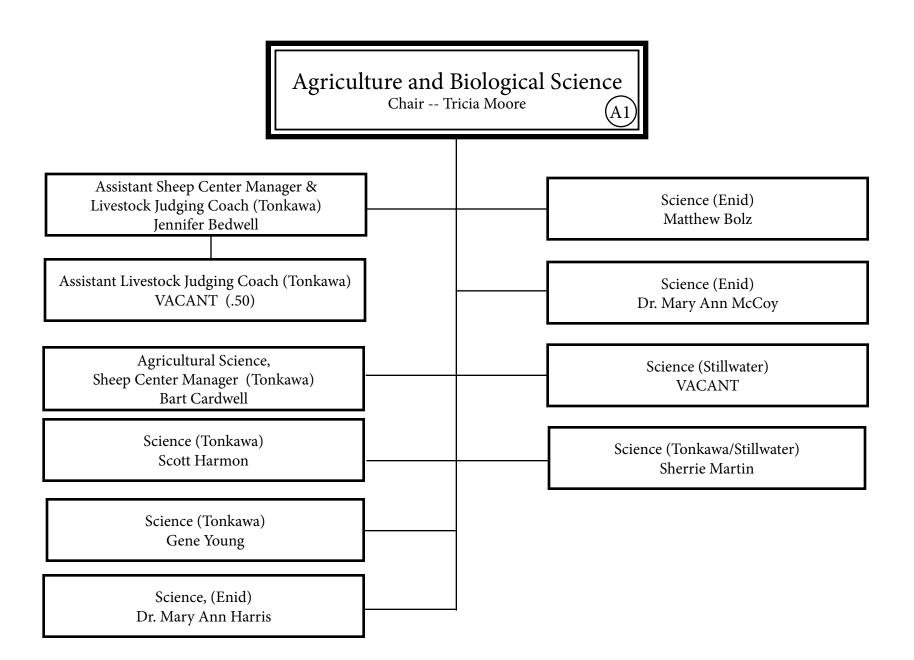

<sup>\*</sup> Campus VP has oversight of daily activities of all Stillwater-based employees; refer to institutional organizational chart for direct reports.

<sup>\*</sup> Campus VP has oversight of daily activities of all Stillwater-based employees; refer to institutional organizational chart for direct reports.