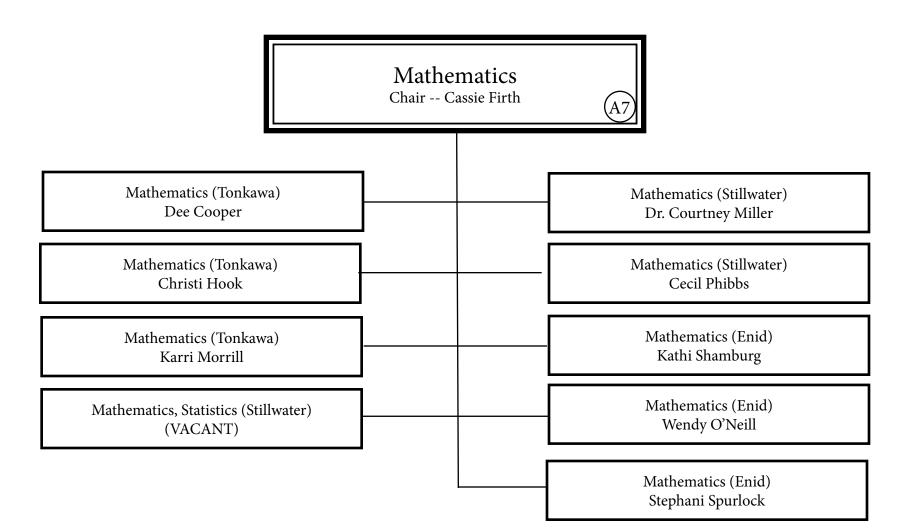

2025-2026 Organizational Chart

<sup>\*</sup> A-G on this chart reflects Executive Council members

<sup>\*</sup> Note: This document reflects only full-time employees and part-time employees with benefits.