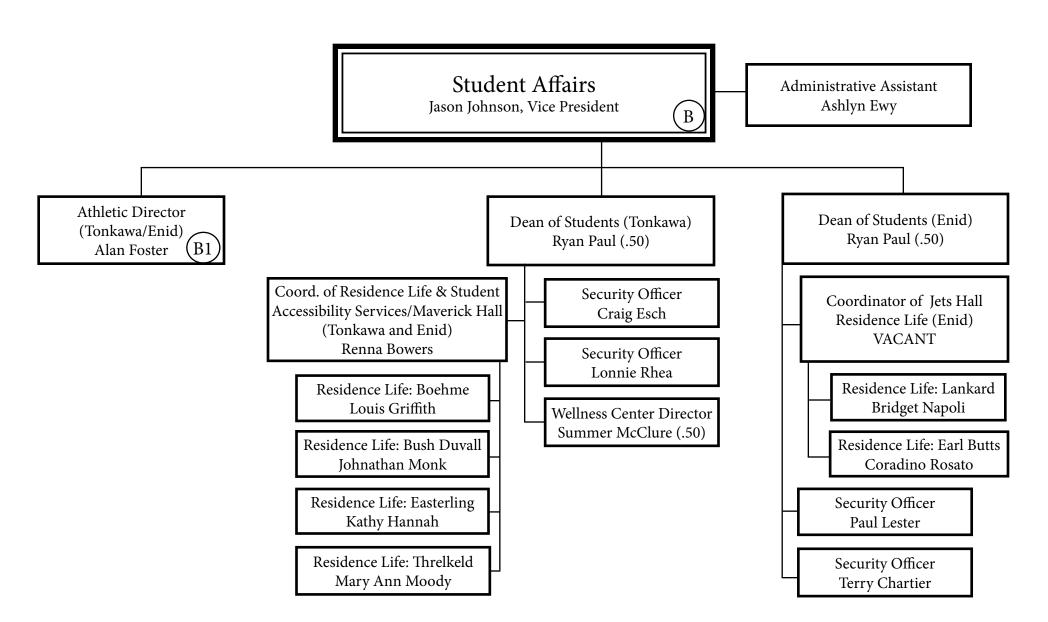

2025-2026 Organizational Chart

<sup>\*</sup> A-G on this chart reflects Executive Council members

<sup>\*</sup> Note: This document reflects only full-time employees and part-time employees with benefits.

Page 9

Page 14

<sup>\*</sup> Succession Planning

NOC Life changing.

<sup>\*</sup> Succession Planning

<sup>\*</sup> Campus VP has oversight of daily activities of all Enid-based employees; refer to institutional organizational chart for direct reports.