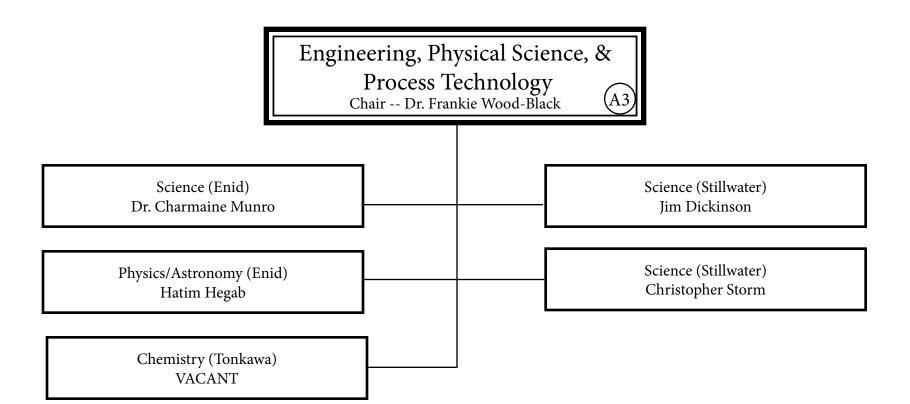

2025-2026 Organizational Chart

<sup>\*</sup> A-G on this chart reflects Executive Council members

<sup>\*</sup> Note: This document reflects only full-time employees and part-time employees with benefits.