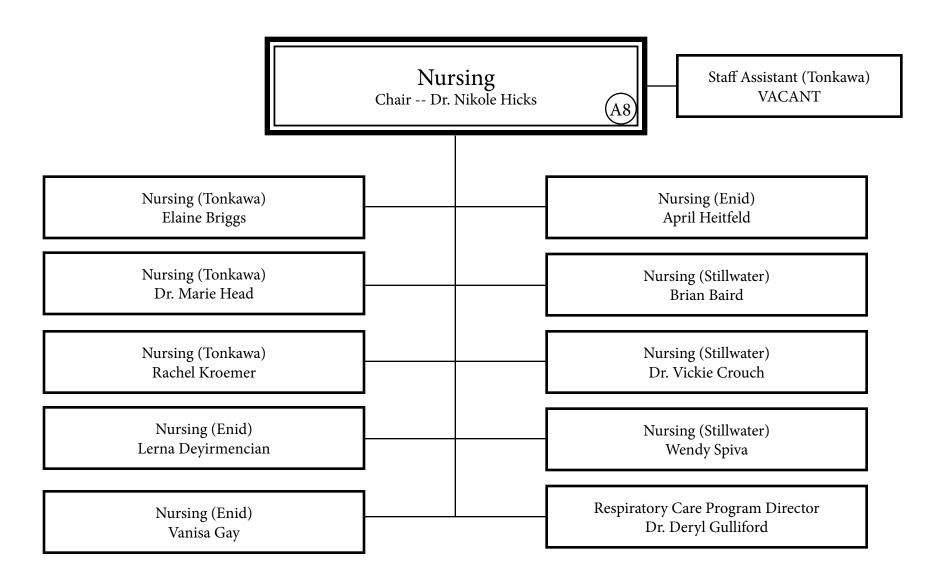

2025-2026 Organizational Chart

<sup>\*</sup> A-G on this chart reflects Executive Council members

<sup>\*</sup> Note: This document reflects only full-time employees and part-time employees with benefits.