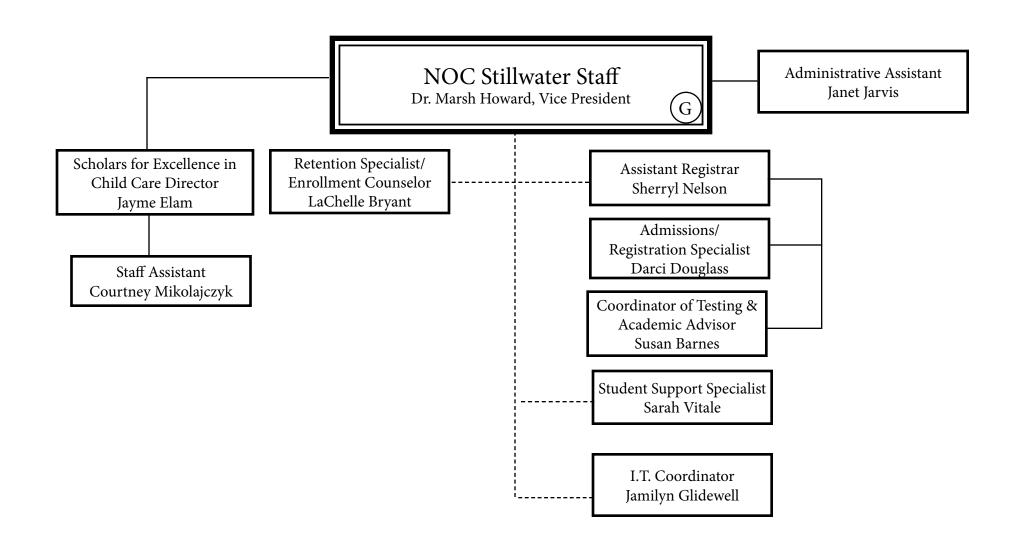

<sup>\*</sup> Campus VP has oversight of daily activities of all Stillwater-based employees; refer to institutional organizational chart for direct reports.

<sup>\*</sup> Campus VP has oversight of daily activities of all Stillwater-based employees; refer to institutional organizational chart for direct reports.