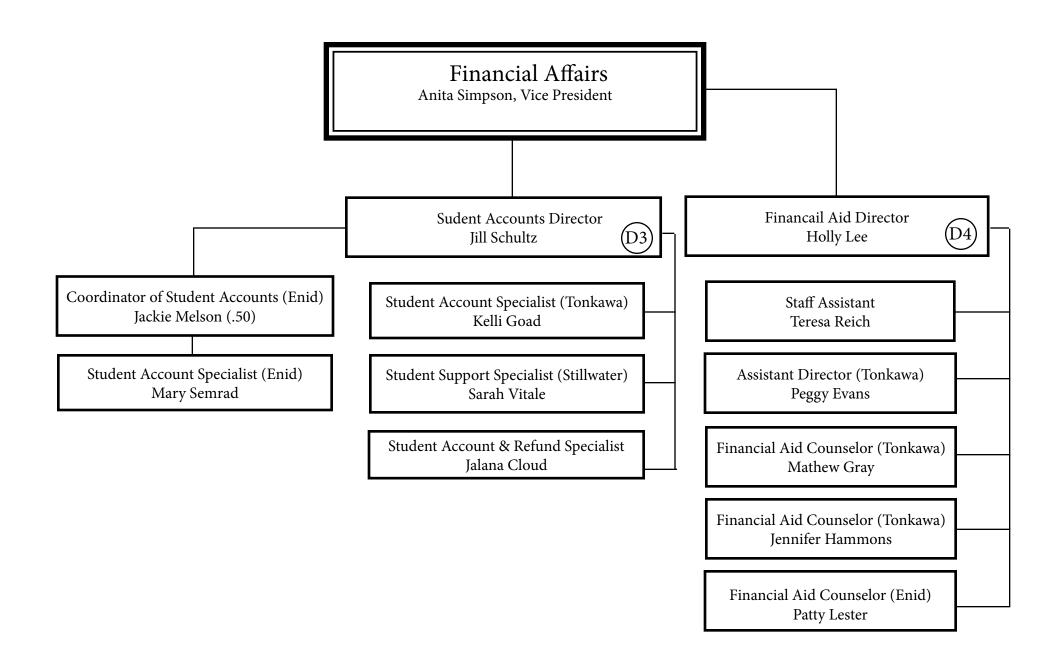

2025-2026 Organizational Chart

<sup>\*</sup> A-G on this chart reflects Executive Council members

<sup>\*</sup> Note: This document reflects only full-time employees and part-time employees with benefits.