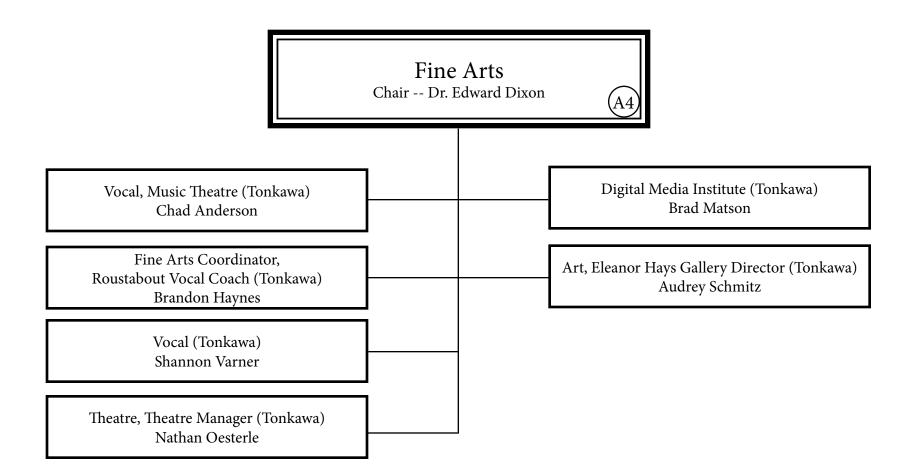

2025-2026 Organizational Chart

<sup>\*</sup> A-G on this chart reflects Executive Council members

<sup>\*</sup> Note: This document reflects only full-time employees and part-time employees with benefits.