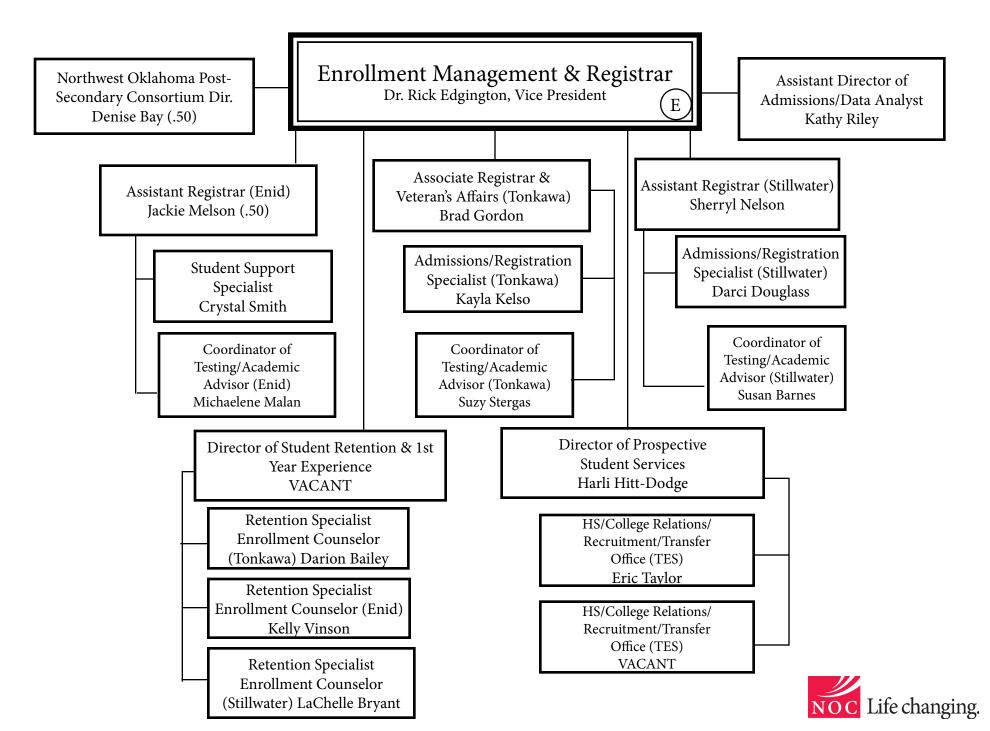

2025-2026 Organizational Chart

<sup>\*</sup> A-G on this chart reflects Executive Council members

<sup>\*</sup> Note: This document reflects only full-time employees and part-time employees with benefits.