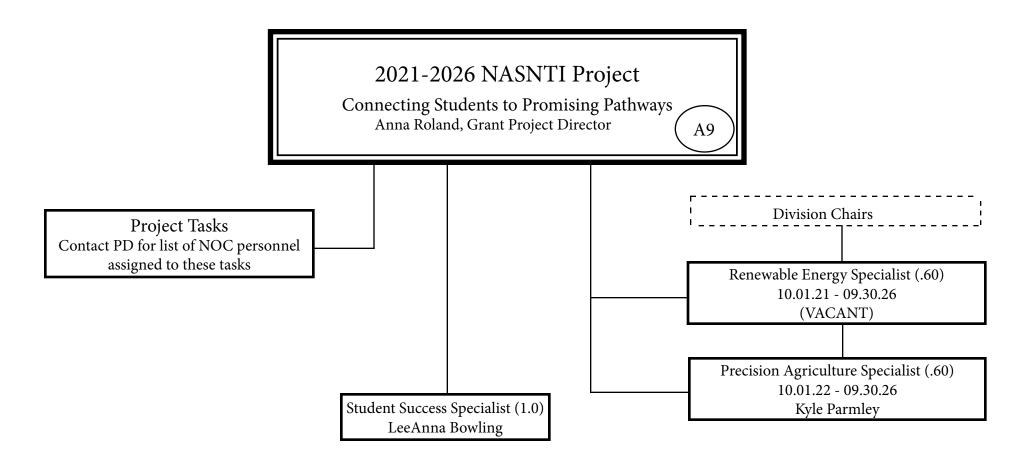

2025-2026 Organizational Chart

<sup>\*</sup> A-G on this chart reflects Executive Council members

<sup>\*</sup> Note: This document reflects only full-time employees and part-time employees with benefits.