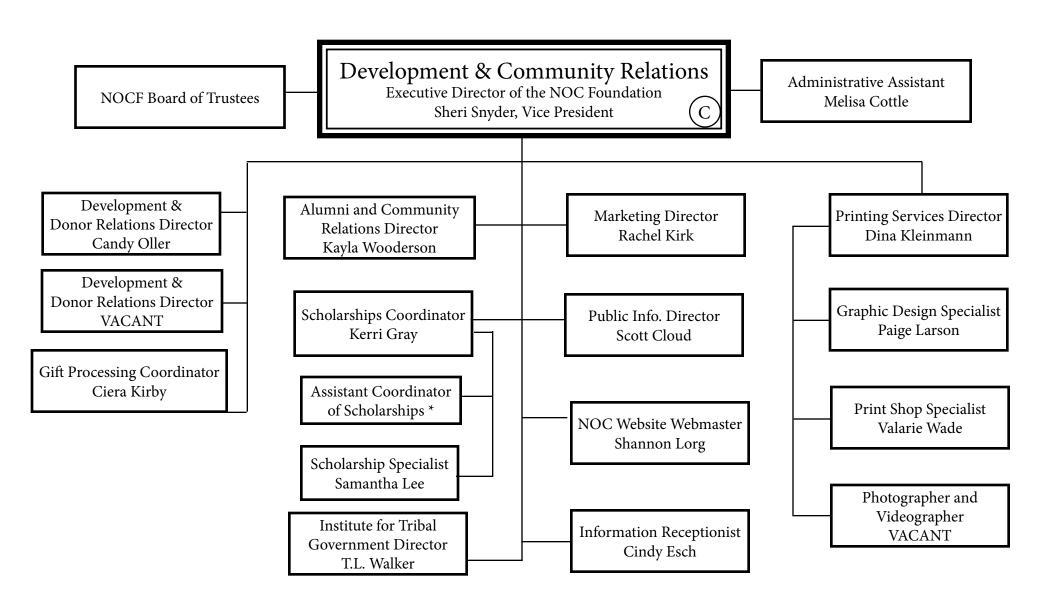

2025-2026 Organizational Chart

<sup>\*</sup> A-G on this chart reflects Executive Council members

<sup>\*</sup> Note: This document reflects only full-time employees and part-time employees with benefits.

Page 9

Page 14

<sup>\*</sup> Succession Planning

NOC Life changing.

<sup>\*</sup> Succession Planning

<sup>\*</sup> Campus VP has oversight of daily activities of all Enid-based employees; refer to institutional organizational chart for direct reports.